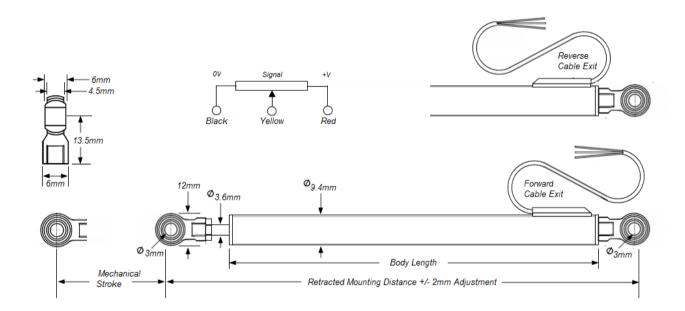

## MS 94-M Standard Type

| Active Electrical Stroke (mm)     | 12.5 | 25  | 50  | 75  | 100 | 125 | 150 | 175  |
|-----------------------------------|------|-----|-----|-----|-----|-----|-----|------|
| Retracted Mounting Distance (mm)* | 86   | 98  | 123 | 148 | 179 | 204 | 229 | 254  |
| Mechanical Stroke (mm)*           | 14.5 | 27  | 52  | 77  | 102 | 127 | 152 | 177  |
| Body Length                       | 53   | 66  | 91  | 116 | 147 | 172 | 197 | 222  |
| Weight (g)                        | 15   | 17  | 21  | 25  | 29  | 33  | 37  | 41   |
| Resistance (KOhms +/-20%)         | 0.8  | 1.7 | 3.4 | 5   | 6.7 | 8.4 | 10  | 11.7 |

<sup>\* :</sup> Custom options available on request