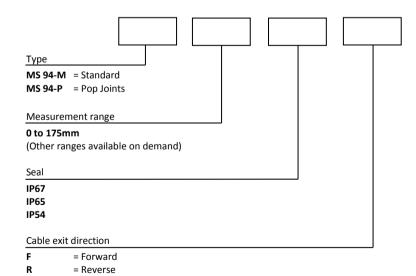

## Ordering reference:

Reference example: MS94-P-150-IP67-F

MS 94 with pop joints - 150mm Range – IP67 Seal – Forward Cable Exit