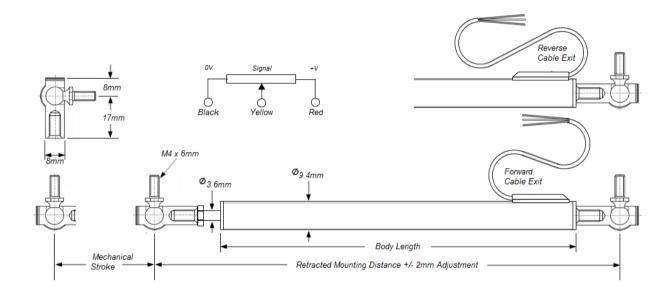

## MS 94-P: Pop Joints

| Active Electrical Stroke (mm)     | 12.5 | 25  | 50  | 75  | 100 | 125 | 150 | 175  |
|-----------------------------------|------|-----|-----|-----|-----|-----|-----|------|
| Retracted Mounting Distance (mm)* | 98   | 110 | 135 | 160 | 191 | 216 | 241 | 266  |
| Mechanical Stroke (mm)*           | 14.5 | 27  | 52  | 77  | 102 | 127 | 152 | 177  |
| Body Length                       | 53   | 66  | 91  | 116 | 147 | 172 | 197 | 222  |
| Weight (g)                        | 19   | 21  | 25  | 29  | 33  | 37  | 41  | 45   |
| Resistance (KOhms +/-20%)         | 0.8  | 1.7 | 3.4 | 5   | 6.7 | 8.4 | 10  | 11.7 |

<sup>\* :</sup> Custom options available on request