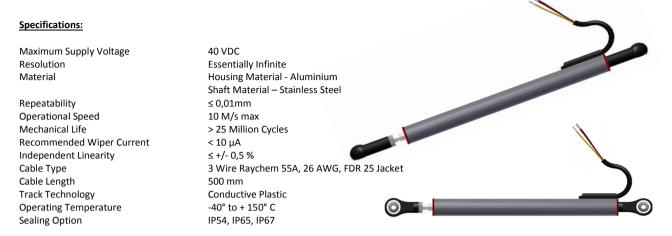

## Linear Potentiometers MS 94 – Active Electrical Stroke of 175 mm

The MS-94 series of Linear Potentiometers are designed to withstand the harsh environment of Industrial and Motorsport applications. Using proven « conductive plastic » technology, the sensors offer high performance and reliability.